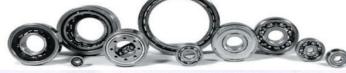

## Product of the month NICE BALL BEARINGS

- Manufactured since 1902
- 3 types of basic ball bearings: radial, oblique contact and ball stops
- 3 types of load: radial load, axial load and combination of both
- Standard imperial dimensions, possibility of metric dimensions
- Standard nylon cage, possibility of steel or stainless steel cages
- With or without flanges or seals
- With or without flange, enlarged internal ring with locking screw, snap ring, additional balls
- specific requests