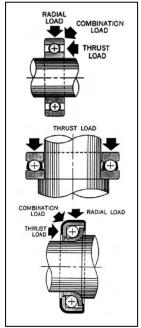

## Product of the month NICE BALL BEARINGS

- Manufactured since 1902
- 3 types of basic ball bearings: radial, oblique contact and ball stops
- 3 types of load: radial load, axial load and combination of both
- Standard imperial dimensions, possibility of metric dimensions
- Standard nylon cage, possibility of steel or stainless steel cages
- With or without flanges or seals
- With or without flange, enlarged internal ring with locking screw, snap ring, additional balls
- specific requests