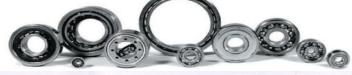

# **Product of the Month** THIN SECTION BALL BEARING

- radial, angular and 4-point contact ball bearings
- chromium or stainless steel
- precision class from ABEC 1F to 7F
- standard cross sections to one inch
- sizes to 40 inches
- Seals available on all sizes and standard cross sections
- standard temperature from -65°F to 250°F
- special thin section ball bearings on request
- ISO 9001:2000 certified
- lubrification according to standard